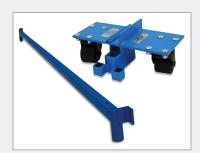

## System Includes

#### Roller and Connecting Bar

- Double raceway swivel casters assures easy turning of loaded shelving units.
- Rollers lock onto gondola feet for stability.
- 1/4" heavy duty steel construction.