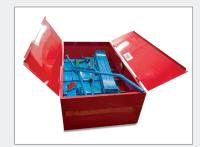

### Blue Streak Joe Box

Securely packs Blue Streak Speed Skate rollers and jack handles for shipping and storage.