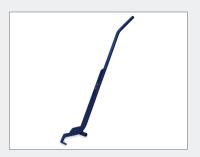

roven choice for H-Style 2 3/4" gondola shelving. The Blue Streak shelf mover is the fastest moving system available for H-Style shelving units.



We can provide customized rental options to fit your specific project needs.

#### **MOVING SYSTEM BENEFITS**

- Mobility in 3 simple steps
- Move a 36' aisle in under 5 minutes
- Works on tile, wood, and commercial carpet
- Able to move attached end caps
- Moves fully merchandised shelving units
- Works on most brands of shelving

### **COMMON APPLICATIONS**

- Remodels
- Resets
- Flooring & Construction
- Seasonal Displays



## System Includes



#### Roller and Connecting Bar

- Double raceway swivel casters assures easy turning of loaded shelving units.
- Rollers lock onto gondola feet for stability.
- 1/4" heavy duty steel construction.



# Jack Handle

Jack Handle fits in the keyhole base of the H-Style units.



### Blue Streak Joe Box

Securely packs Blue Streak Speed Skate rollers and jack handles for shipping and storage.