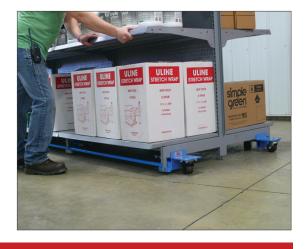

## **Multi-Purpose Moving Solutions**

The Gondola Train Blue Streak Speed Skate is the proven choice for H-Style 2 3/4" gondola shelving. The Blue Streak shelf mover is the fastest moving system available for H-Style shelving units.

#### **MOVING SYSTEM BENEFITS**

- Mobility in 3 simple steps
- Move a 36' aisle in under 5 minutes
- Works on tile, wood, and commercial carpet
- Able to move attached end caps
- Moves fully merchandised shelving units
- Works on most brands of shelving

### **COMMON APPLICATIONS**

- Remodels
- Resets
- Flooring & Construction
- Seasonal Displays