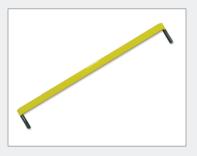

## Lift Jack Assembly

- Jack used to lift fixtures.
- Arms connect to Lift Jack and Fingers.
- Fingers connect to Lift Arms.

**Parts Included** 

**Connecting Beams** Beams connect to the Lift Arm to stabilizes unit.