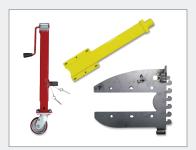

## Lift Jack Assembly

- Jack used to lift fixtures.
- Arms connect to Lift Jack and Fingers.
- Fingers connect to Lift Arms.

**Parts Included** 

**Connecting Beams** Beams connect to the Lift Arm to stabilizes unit.