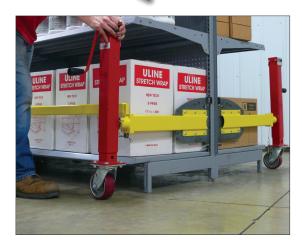

## **Multi-Purpose Moving Solutions**

The Link 4 Gondola Moving System is designed and configured to work with your current gondola shelving system. Its unique lift brackets are available for a variety of fixture brands and the "bolt-on" design permits a quick change between the fixture brands.

#### MOVING SYSTEM BENEFITS

- Wide transfer points help and assist in enhancing stability
- Utilizes simple screw-type jack to control lift height
- Moves fully merchandised shelving units
- Portable inventory control cabinet
- Works on most brands of shelving

## Lift Jack Assembly

- Jack used to lift fixtures.
- Arms connect to Lift Jack and Fingers.
- Fingers connect to Lift Arms.

**Parts Included** 

**Connecting Beams** Beams connect to the Lift Arm to stabilizes unit.