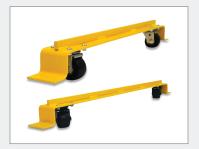

### 3' & 4' Original Gondola Train Roller

- Moves solid base shelving & end caps.
- Non-marring, high impact glass filled roller bearing wheels.

System Includes

**Red Joe Box** Securely packs Original Rollers and jack handles for shipping and storage.