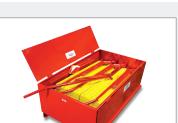

### 3' & 4' Original Gondola Train Roller

- Moves solid base shelving & end caps.
- Non-marring, high impact glass filled roller bearing wheels.

System Includes

**Red Joe Box** Securely packs Original Rollers and jack handles for shipping and storage.