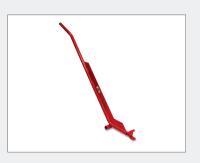

Original Gondola Train Jack Handle Jack handle lifts solid base Gondola shelving units.