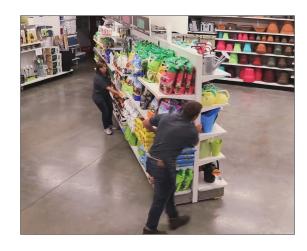

### **Multi-Purpose Moving Solutions**

The Gondola Train Original Rollers are the proven choice for moving Solid Base Style gondola shelving during store renovations or retail remodeling projects.

Move unlimited lengths of shelving all while the merchandise stays on the shelf. Save time and money during your store renovation or floor reset.

#### MOVING SYSTEM BENEFITS

- Mobility in 2 simvple steps
- Reduce labor by 90%
- Works on tile, wood, and commercial carpet
- Moves fully merchandised shelving units
- Works on most brands of shelving

#### COMMON APPLICATIONS

- Remodels
- Resets
- Flooring & Construction
- Seasonal Displays