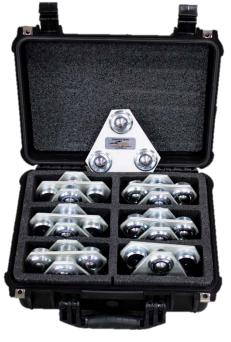

## Carry Case Heavy Duty Carry Case

The Gondola Train Carry Case can hold up to 18 Mighty Mouse Speed Skates, enough skates to move a 32' run of gondola.