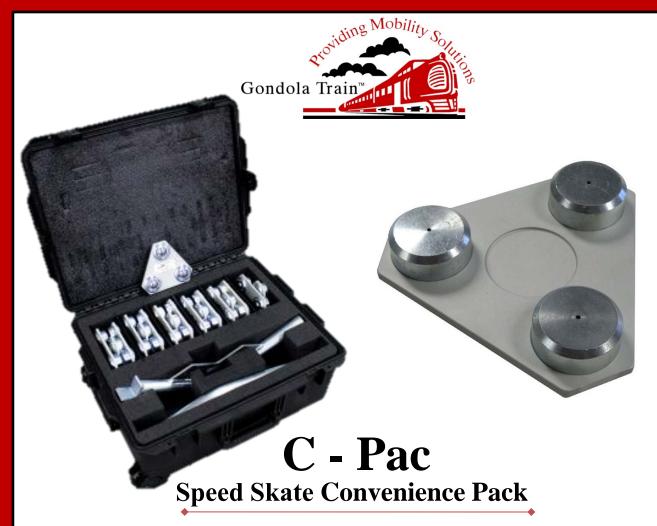

The Gondola Train C-Pac can hold up to 18 Mighty Mouse Speed Skates accompanied by a 3 piece lift handle, enough equipment to move a 32' run of gondola. Weighing just over 80lbs and nested into a heavy duty travel case with wheels and retractable handle makes the C-Pac the most versatile and mobile system on the market today!

## Carry Case Heavy Duty Carry Case

The Gondola Train Carry Case can hold up to 18 Mighty Mouse Speed Skates, enough skates to move a 32' run of gondola.