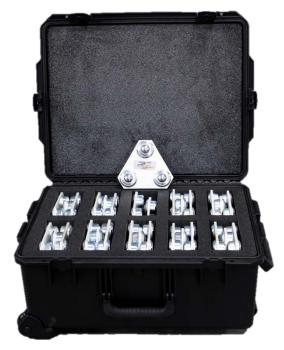

## **Pelican Case**Heavy Duty Case with Wheels

The Gondola Train Pelican Case can hold up to 30 Mighty Mouse Speed Skates, enough skates to move a 56' run of gondola. They are packed into a heavy duty travel case with wheels and retractable handle.