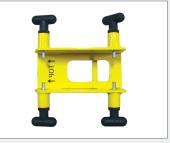

**Snap Pin Saddle** The snap-pin saddle allows for a greater range/flexibility to position the saddle from 8"–28". The snap-pin saddle has four alignment pins for easy visual alignment of the jack to the saddle.