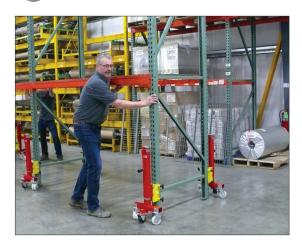

# Pallet Rack Mover

## **Multi-Purpose Moving Solutions**

The PRM Pallet Rack Mover from Gondola Train features an innovative pop pin locking system, making it the quickest & easiest system on the market today. No tools or removable pins, just click, lift, and roll. Move retail & warehouse racking with greater efficiency and confidence with the help of the Gondola Train PRM!

#### MOVING SYSTEM BENEFITS

- Move fully assembled, partially loaded racks
- Snap pins eliminate need for tools
- Only two primary working components

### COMMON APPLICATIONS

- Warehouse Reconfiguration
- Retail Remodel
- Wide-Span Steel Racking
- 2 1/2" & 3" Wide Steel Racking