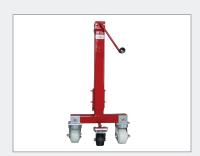

## **System Includes**

Lift Jack Jack used to lift fixtures. The Jack has a permanent transport wheel that provides unassisted upright stability and allows the jack assembly to be rolled/ relocated without tipping.